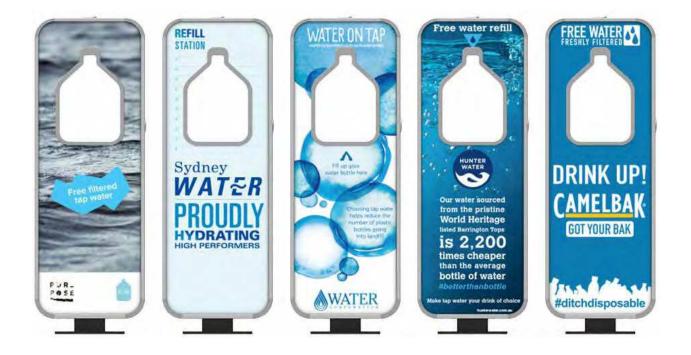

#### **Samples and Ideas**

Custom designs and messaging

#### Do you need custom message on your new water station? Here are a few ideas to get you started.

- Staying hydrated is essential for good health
- Refill to reduce. Rehydrate here.
- Only 1 in 5 plastic bottles are recycled
- Currently, one million plastic bottles are sold every minute
- Over 40% of plastic bottles end up as landfill or litter
- Drinking water throughout the day improves concentration

- The average price of 1 litre of bottled water is the same as 9,000 glasses from your tap
- Around 70% of your body is water
- Free filtered tap water here
- It takes more than 3 litres of water to create 1 litre of bottled water
- A plastic bottle of water contains on average only 4 cents worth of water
- A plastic bottle takes over 1,000 years to break down