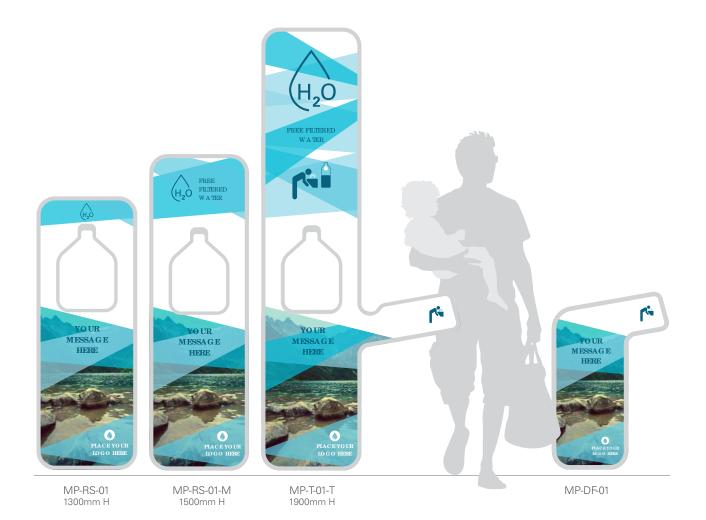

#### Artwork Solutions for Meet PAT water stations

| Option 1                  |                                                                                                                                             | _                                                                                                                                                                                                                                                                                                                                                               |                                                                                                                                                                                                                                                                                                                                                                                                      |
|---------------------------|---------------------------------------------------------------------------------------------------------------------------------------------|-----------------------------------------------------------------------------------------------------------------------------------------------------------------------------------------------------------------------------------------------------------------------------------------------------------------------------------------------------------------|------------------------------------------------------------------------------------------------------------------------------------------------------------------------------------------------------------------------------------------------------------------------------------------------------------------------------------------------------------------------------------------------------|
| Create your<br>own design | Use one of our blank templates to create your own unique designs.                                                                           | Free                                                                                                                                                                                                                                                                                                                                                            | 8                                                                                                                                                                                                                                                                                                                                                                                                    |
| tan att                   |                                                                                                                                             |                                                                                                                                                                                                                                                                                                                                                                 |                                                                                                                                                                                                                                                                                                                                                                                                      |
| Option 2                  |                                                                                                                                             |                                                                                                                                                                                                                                                                                                                                                                 | 3                                                                                                                                                                                                                                                                                                                                                                                                    |
| Pre-styled<br>design      | Simply choose from a Meet Pat pre-designed graphic template, choose a colour option and supply your logo                                    | Free                                                                                                                                                                                                                                                                                                                                                            |                                                                                                                                                                                                                                                                                                                                                                                                      |
| Sec.                      |                                                                                                                                             |                                                                                                                                                                                                                                                                                                                                                                 |                                                                                                                                                                                                                                                                                                                                                                                                      |
| Option 3                  |                                                                                                                                             |                                                                                                                                                                                                                                                                                                                                                                 |                                                                                                                                                                                                                                                                                                                                                                                                      |
| Custom<br>design          | Have our in-house design team create your own custom graphics. Our designers work with you to develop the right artwork to suit your brand. | \$250                                                                                                                                                                                                                                                                                                                                                           |                                                                                                                                                                                                                                                                                                                                                                                                      |
| **                        | The second second second                                                                                                                    |                                                                                                                                                                                                                                                                                                                                                                 |                                                                                                                                                                                                                                                                                                                                                                                                      |
|                           | Create your<br>own design<br>Option 2<br>Pre-styled<br>design<br>Option 3<br>Custom                                                         | Create your<br>own design       Use one of our blank templates to create your own<br>unique designs.         Option 2       Simply choose from a Meet Pat pre-designed graphic<br>template, choose a colour option and supply your logo         Option 3       Have our in-house design team create your own<br>custom graphics. Our designers work with you to | Create your Use one of our blank templates to create your own   windesign Use one of our blank templates to create your own   unique designs. Free   Option 2 Pre-styled Bimply choose from a Meet Pat pre-designed graphic template, choose a colour option and supply your logo Free Option 3 Custom Have our in-house design team create your own custom graphics. Our designers work with you to |