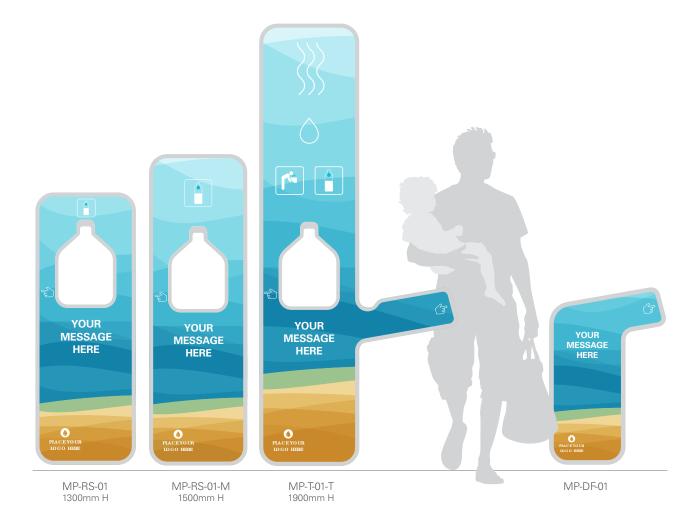

e your own   unique designs. Free   Option 2 Pre-styled Bimply choose from a Meet Pat pre-designed graphic template, choose a colour option and supply your logo Free Option 3 Custom Have our in-house design team create your own custom graphics. Our designers work with you to |

Regardless of your selection Meet PAT will send a final graphic layout for you to review and approve prior to printing.

Cost of custom design includes; professional graphic design service, development of design brief, along with up to 2 revisions of initial concept. Additional charges may apply for any work outside this scope.

Blank templates are available for download from the website meetpat.com.au or simply email us at graphics@meetpat.com.au

# meet pat.

Geometric





Sprinkle





Colour Fade





Waves





Nature





#### **Samples and Ideas**

Custom designs and messaging



#### Do you need custom message on your new water station? Here are a few ideas to get you started.

- Staying hydrated is essential for good health
- Refill to reduce. Rehydrate here.
- Only 1 in 5 plastic bottles are recycled
- Currently, one million plastic bottles are sold every minute
- Over 40% of plastic bottles end up as landfill or litter
- Drinking water throughout the day improves concentration

- The average price of 1 litre of bottled water is the same as 9,000 glasses from your tap
- Around 70% of your body is water
- Free filtered tap water here
- It takes more than 3 litres of water to create 1 litre of bottled water
- A plastic bottle of water contains on average only 4 cents worth of water
- A plast