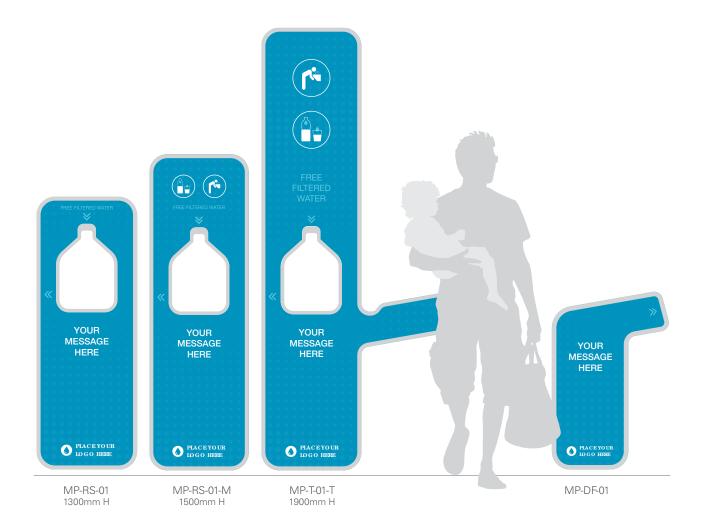

#### Artwork Solutions for Meet PAT water stations

| Option 1                  |                                                                                                                                             | _                                                                                                                                                                                                                                                                                                                                                               |                                                                                                                                                                                                                                                                                                                                                                                                      |
|---------------------------|---------------------------------------------------------------------------------------------------------------------------------------------|-----------------------------------------------------------------------------------------------------------------------------------------------------------------------------------------------------------------------------------------------------------------------------------------------------------------------------------------------------------------|------------------------------------------------------------------------------------------------------------------------------------------------------------------------------------------------------------------------------------------------------------------------------------------------------------------------------------------------------------------------------------------------------|
| Create your<br>own design | Use one of our blank templates to create your own unique designs.                                                                           | Free                                                                                                                                                                                                                                                                                                                                                            | 8                                                                                                                                                                                                                                                                                                                                                                                                    |
| tan att                   |                                                                                                                                             |                                                                                                                                                                                                                                                                                                                                                                 |                                                                                                                                                                                                                                                                                                                                                                                                      |
| Option 2                  |                                                                                                                                             |                                                                                                                                                                                                                                                                                                                                                                 | 3                                                                                                                                                                                                                                                                                                                                                                                                    |
| Pre-styled<br>design      | Simply choose from a Meet Pat pre-designed graphic template, choose a colour option and supply your logo                                    | Free                                                                                                                                                                                                                                                                                                                                                            |                                                                                                                                                                                                                                                                                                                                                                                                      |
| Sec.                      |                                                                                                                                             |                                                                                                                                                                                                                                                                                                                                                                 |                                                                                                                                                                                                                                                                                                                                                                                                      |
| Option 3                  |                                                                                                                                             |                                                                                                                                                                                                                                                                                                                                                                 |                                                                                                                                                                                                                                                                                                                                                                                                      |
| Custom<br>design          | Have our in-house design team create your own custom graphics. Our designers work with you to develop the right artwork to suit your brand. | \$250                                                                                                                                                                                                                                                                                                                                                           |                                                                                                                                                                                                                                                                                                                                                                                                      |
| **                        | The second second second                                                                                                                    |                                                                                                                                                                                                                                                                                                                                                                 |                                                                                                                                                                                                                                                                                                                                                                                                      |
|                           | Create your<br>own design<br>Option 2<br>Pre-styled<br>design<br>Option 3<br>Custom                                                         | Create your<br>own design       Use one of our blank templates to create your own<br>unique designs.         Option 2       Simply choose from a Meet Pat pre-designed graphic<br>template, choose a colour option and supply your logo         Option 3       Have our in-house design team create your own<br>custom graphics. Our designers work with you to | Create your Use one of our blank templates to create your own   windesign Use one of our blank templates to create your own   unique designs. Free   Option 2 Pre-styled Bimply choose from a Meet Pat pre-designed graphic template, choose a colour option and supply your logo Free Option 3 Custom Have our in-house design team create your own custom graphics. Our designers work with you to |

Blank templates are available for download from the website meetpat.com.au or simply email us at graphics@meetpat.com.au