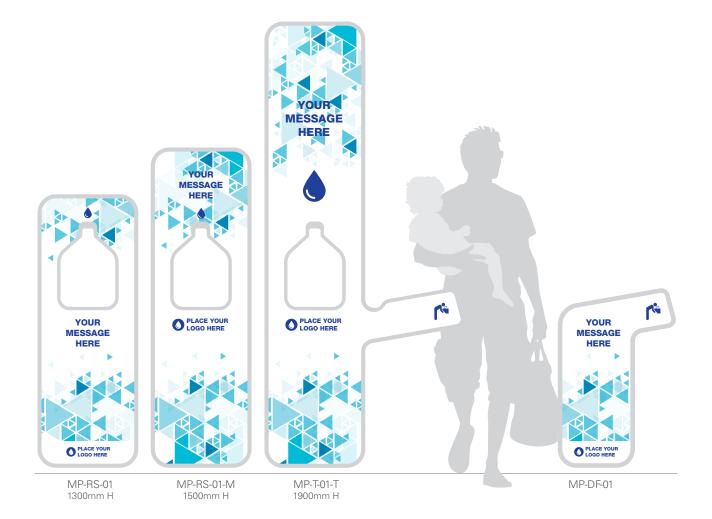

#### Artwork Solutions for Meet PAT water stations

| Option 1                  |                                                                                                                                             | _                                                                                                                                                                                                                                                                                                                                                               |                                                                                                                                                                                                                                                                                                                                                                                                      |
|---------------------------|---------------------------------------------------------------------------------------------------------------------------------------------|-----------------------------------------------------------------------------------------------------------------------------------------------------------------------------------------------------------------------------------------------------------------------------------------------------------------------------------------------------------------|------------------------------------------------------------------------------------------------------------------------------------------------------------------------------------------------------------------------------------------------------------------------------------------------------------------------------------------------------------------------------------------------------|
| Create your<br>own design | Use one of our blank templates to create your own unique designs.                                                                           | Free                                                                                                                                                                                                                                                                                                                                                            | 8                                                                                                                                                                                                                                                                                                                                                                                                    |
| tan att                   |                                                                                                                                             |                                                                                                                                                                                                                                                                                                                                                                 |                                                                                                                                                                                                                                                                                                                                                                                                      |
| Option 2                  |                                                                                                                                             |                                                                                                                                                                                                                                                                                                                                                                 | 3                                                                                                                                                                                                                                                                                                                                                                                                    |
| Pre-styled<br>design      | Simply choose from a Meet Pat pre-designed graphic template, choose a colour option and supply your logo                                    | Free                                                                                                                                                                                                                                                                                                                                                            |                                                                                                                                                                                                                                                                                                                                                                                                      |
| Sec.                      |                                                                                                                                             |                                                                                                                                                                                                                                                                                                                                                                 |                                                                                                                                                                                                                                                                                                                                                                                                      |
| Option 3                  |                                                                                                                                             |                                                                                                                                                                                                                                                                                                                                                                 |                                                                                                                                                                                                                                                                                                                                                                                                      |
| Custom<br>design          | Have our in-house design team create your own custom graphics. Our designers work with you to develop the right artwork to suit your brand. | \$250                                                                                                                                                                                                                                                                                                                                                           |                                                                                                                                                                                                                                                                                                                                                                                                      |
| **                        | The second second second                                                                                                                    |                                                                                                                                                                                                                                                                                                                                                                 |                                                                                                                                                                                                                                                                                                                                                                                                      |
|                           | Create your<br>own design<br>Option 2<br>Pre-styled<br>design<br>Option 3<br>Custom                                                         | Create your<br>own design       Use one of our blank templates to create your own<br>unique designs.         Option 2       Simply choose from a Meet Pat pre-designed graphic<br>template, choose a colour option and supply your logo         Option 3       Have our in-house design team create your own<br>custom graphics. Our designers work with you to | Create your Use one of our blank templates to create your own   windesign Use one of our blank templates to create your own   unique designs. Free   Option 2 Pre-styled Bimply choose from a Meet Pat pre-designed graphic template, choose a colour option and supply your logo Free Option 3 Custom Have our in-house design team create your own custom graphics. Our designers work with you to |

Blank templates are available for download from the website meetpat.com.au or simply email us at graphics@meetpat.com.au